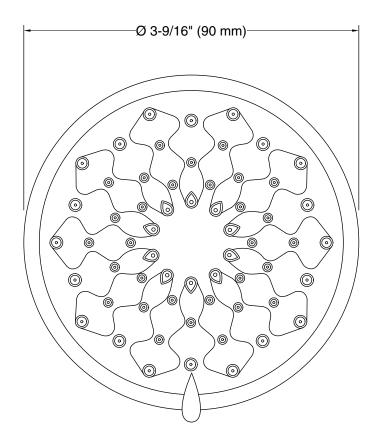

# **Technical Information**

All product dimensions are nominal.

# Showerhead/Body Spray:

Rated maximum 1.5 gal/min (5.7 l/min) flow: