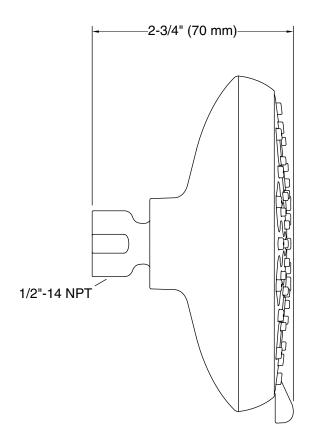

# **Technical Information**

All product dimensions are nominal.

# Showerhead/Body Spray:

Rated maximum 1.5 gal/min (5.7 l/min) flow: